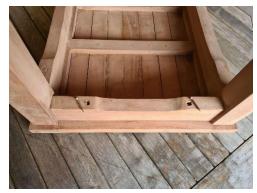

## **Assembly Instructions**

- 1. Place the table top face down on a surface with something to help protect the table top.
- 2. a) Slot the 2 leg pieces into the joints at either end of the table (as shown in pictures B and C). The legs will have small numbered sticker on them (E.g. A1, A2, A3 etc.) and these are used to align to the tabletop sticker
  - Fix the joints together by gently tapping in a dowel into the available holes. Please tap the dowels in firmly but without splitting them to leave approx. 10mm showing. Cut off approx. 5mm of the dowel and tap in the remainder of the dowel. Repeat this step for all dowels in each joint and once completed lightly sand the area around the dowel to a smooth finish using a 100 sandpaper or smoother.
  - 2 b) If the table purchased has the additional shelf then there will be 4 additional dowel locations to secure the shelf to the legs in the same manner as above.
- 3. Finally locate the pilot holes for the screws on the underside of the table as shown in picture E. Use the provided screws to provide additional strength to the overall construction by screwing the leg and top together.
- 4. Enjoy

Thank you for your purchase.

90cm Coffee Table

90cm Coffee Table with Shelf

Picture A

Picture B

Picture C

Picture D

Picture E