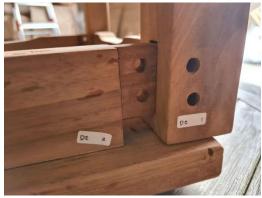

## **Assembly Instructions**

- 1. Place the table top face down on a surface with something to help protect the table top.
- 2. a) Slot the 2 leg pieces into the joints at either end of the table (as shown in pictures B and C). The legs will have small numbered sticker on them (E.g. A1, A2, A3 etc.) and these are used to align to the tabletop sticker
  - Fix the joints together by gently tapping in a dowel into the available holes. Please tap the dowels in firmly but without splitting them to leave approx. 10mm showing. Cut off approx. 5mm of the dowel and tap in the remainder of the dowel. Repeat this step for all dowels in each joint and once completed lightly sand the area around the dowel to a smooth finish using a 100 sandpaper or smoother.
  - 2 b) If the table purchased has the additional shelf then there will be 4 additional dowel locations to secure the shelf to the legs in the same manner as above.
- 3. Finally locate the pilot holes for the screws on the underside of the table as shown in picture E. Use the provided screws to provide additional strength to the overall construction by screwing the leg and top together.
- 4. Enjoy

Thank you for your purchase.

90cm Coffee Table

90cm Coffee Table with Shelf

Picture A

Picture B

Picture C

Picture D

Picture E