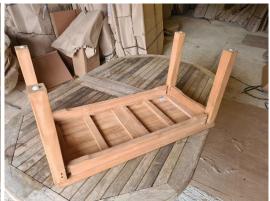

## **Assembly Instructions**

- 1. Place the table top face down on a surface with something to help protect the table top.
- 2. a) Slot the 2 leg pieces into the joints at either end of the table (as shown in pictures B and C). The legs will have small numbered sticker on them (E.g. A1, A2, A3 etc.) and these are used to align to the tabletop sticker
  - Fix the joints together by gently tapping in a dowel into the available holes. Please tap the dowels in firmly but without splitting them to leave approx. 10mm showing. Cut off approx. 5mm of the dowel and tap in the remainder of the dowel. Repeat this step for all dowels in each joint and once completed lightly sand the area around the dowel to a smooth finish using a 100 sandpaper or smoother.
  - 2 b) If the table purchased has the additional shelf then there will be 4 additional dowel locations to secure the shelf to the legs in the same manner as above.
- 3. Finally locate the pilot holes for the screws on the underside of the table as shown in picture E. Use the provided screws to provide additional strength to the overall construction by screwing the leg and top together.
- 4. Enjoy

Thank you for your purchase.

90cm Coffee Table

90cm Coffee Table with Shelf

Picture A

Picture B

Picture C

Picture D

Picture E