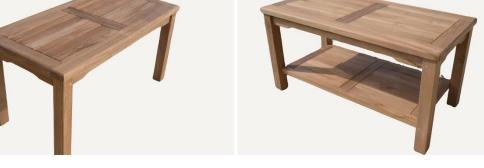

| Shelf               | 1 |
|---------------------|---|
| Dowels (additional) | 4 |

| Tools Required |   |  |
|----------------|---|--|
| Screwdriver    | 1 |  |

| Recommended Persons for Assembly        |  |
|-----------------------------------------|--|
| This table can be assembled by 1 person |  |

Thank you for your purchase.

90cm Coffee Table

90cm Coffee Table with Shelf

Picture A

Picture B

Picture C

Picture D

Picture E