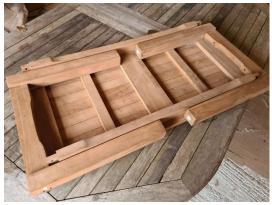

## **Assembly Instructions**

- 1. Place the table top face down on a surface with something to help protect the table top.
- 2. a) Slot the 2 leg pieces into the joints at either end of the table (as shown in pictures B and C). The legs will have small numbered sticker on them (E.g. A1, A2, A3 etc.) and these are used to align to the tabletop sticker
  - Fix the joints together by gently tapping in a dowel into the available holes. Please tap the dowels in firmly but without splitting them to leave approx. 10mm showing. Cut off approx. 5mm of the dowel and tap in the remainder of the dowel. Repeat this step for all dowels in each joint and once completed lightly sand the area around the dowel to a smooth finish using a 100 sandpaper or smoother.
  - 2 b) If the table purchased has the additional shelf then there will be 4 additional dowel locations to secure the shelf to the legs in the same manner as above.
- 3. Finally locate the pilot holes for the screws on the underside of the table as shown in picture E. Use the provided screws to provide additional strength to the overall construction by screwing the leg and top together.
- 4. Enjoy

Thank you for your purchase.

90cm Coffee Table

90cm Coffee Table with Shelf

Picture A

Picture B

Picture C

Picture D

Picture E