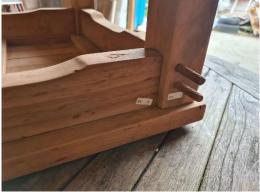

## **Assembly Instructions**

- 1. Place the table top face down on a surface with something to help protect the table top.
- 2. a) Slot the 2 leg pieces into the joints at either end of the table (as shown in pictures B and C). The legs will have small numbered sticker on them (E.g. A1, A2, A3 etc.) and these are used to align to the tabletop sticker
  - Fix the joints together by gently tapping in a dowel into the available holes. Please tap the dowels in firmly but without splitting them to leave approx. 10mm showing. Cut off approx. 5mm of the dowel and tap in the remainder of the dowel. Repeat this step for all dowels in each joint and once completed lightly sand the area around the dowel to a smooth finish using a 100 sandpaper or smoother.
  - 2 b) If the table purchased has the additional shelf then there will be 4 additional dowel locations to secure the shelf to the legs in the same manner as above.
- 3. Finally locate the pilot holes for the screws on the underside of the table as shown in picture E. Use the provided screws to provide additional strength to the overall construction by screwing the leg and top together.
- 4. Enjoy

Thank you for your purchase.

90cm Coffee Table

90cm Coffee Table with Shelf

Picture A

Picture B

Picture C

Picture D

Picture E